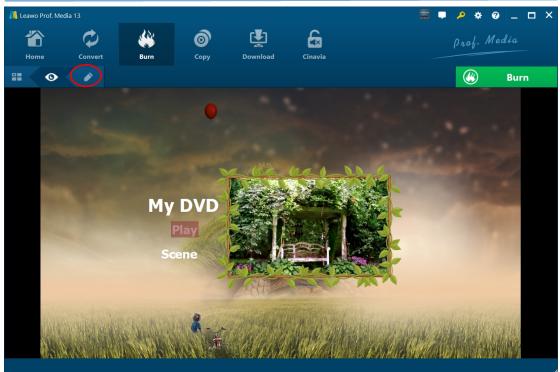

On the preview panel, you could click the "Play" button to play back loaded videos, or click "Scene" option to view the chapter list. By clicking the pencil icon, you could enter the disc menu designer interface to design disc menu according to your own will.