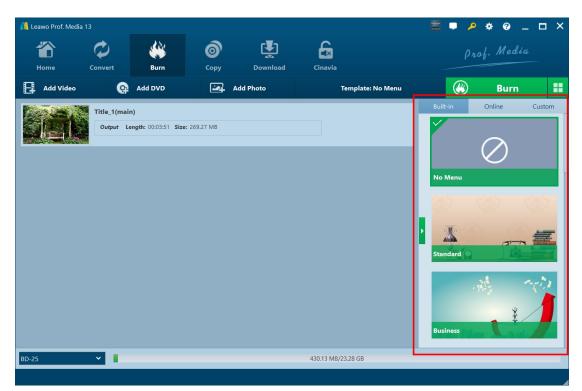

#### Step 2: Add disc menu (optional)

On the right sidebar, you could choose a disc menu template to add disc menu for output Blu-ray file. There are quite a few themes available under the "Built-in" tab: Standard, Business, Childhood, Education, Holiday, Nature, Sports, and Wedding. You could also download more templates from the "Online" tab, and choose one from the "Custom" tab. The "Custom" tab groups all disc menu templates you have designed by yourself. Choose one template and then click the middle of the theme to get instant preview of selected disc menu template. If you don't want a disc menu, just check the "No Menu" option in the top of the "Built-in" tab.