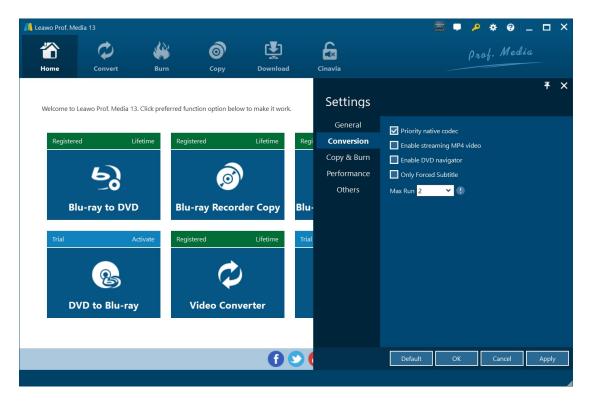

# **Conversion settings**

On the "Conversion" tab, choose to enable Priority native codec, streaming MP4 video, DVD navigator, max run, etc.