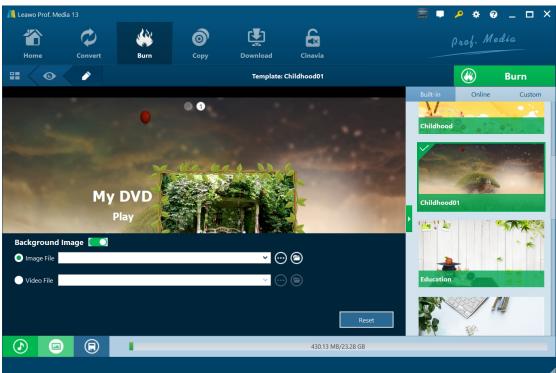

#### Step 2: Add disc menu (optional)

On the right sidebar, you could choose a disc menu template to add disc menu for output Blu-ray file. There are quite a few themes available under the "Built-in" tab: Standard, Business, Childhood, Education, Holiday, Nature, Sports, and Wedding. You could also download more templates from the "Online" tab, and choose one from the "Custom" tab. The "Custom" tab groups all disc menu templates you have designed by yourself. Choose one template and then click the middle of the theme to get instant preview of selected disc menu template. If you don't want a disc menu, just check the "No Menu" option in the top of the "Built-in" tab.

On the preview panel, you could click the "Play" button to play back loaded videos, or click "Scene" option to view the chapter list. By clicking the pencil icon, you could enter the disc menu designer interface to design disc menu according to your own will.

On the disc menu designing interface, you could change title, adjust text font/size/color, add background image/video/music, change the chapter list order, etc. After settings these, you could click the "Save template" button to save designed disc menu as a new template to "Custom" tab for future use.

| 📙 Leawo Prof. Media 13 |                                                                            |                              | 📰 🛡 🔎 🌞 🍘                    | • _ <b>-</b> × |
|------------------------|----------------------------------------------------------------------------|------------------------------|------------------------------|----------------|
| Home Convert Bu        | Copy Download                                                              | Cinavia                      | 🧱 🛡 🔑 🛠 α<br>βrof. Μ         | edia           |
| # < o < >              | Template:                                                                  | : Childhood01                |                              | Burn           |
| My DVI<br>Play         | Save template<br>Will save it as custom template, p<br>Save as Childhood01 | lease enter a title for it.  | Built-in Online<br>Childhood | Custom         |
| Scene                  | οx                                                                         | Cancel<br>430.13 MB/23.28 GB | Education                    |                |