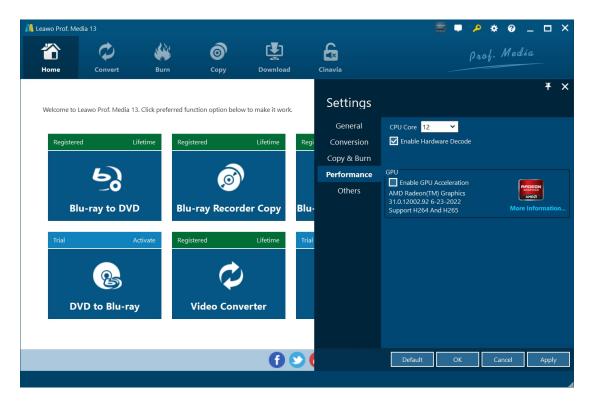

# **Performance settings**

On "Performance" tab, set CPU core, choose to enable hardware decode, and choose GPU acceleration.