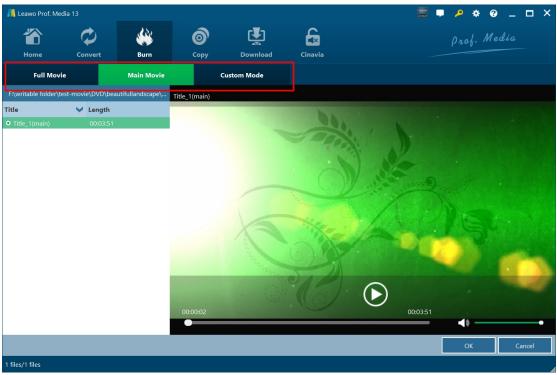

Leawo DVD to Blu-ray Converter offers 3 different DVD loading modes: Full Movie, Main Movie and Custom Mode. Full Movie mode helps convert and burn all source DVD titles for burning to Blu-ray, Main Movie mode allows choosing one source DVD title for burning to Blu-ray, while Custom Movie mode enables selecting several source DVD titles for converting to Blu-ray.