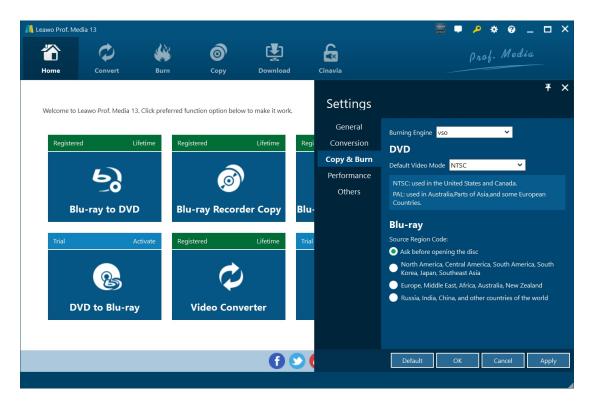

## **Copy & Burn settings**

On "Copy & Burn" tab, set Burning Engine, default video mode for DVD, source Blu-ray region code, etc.