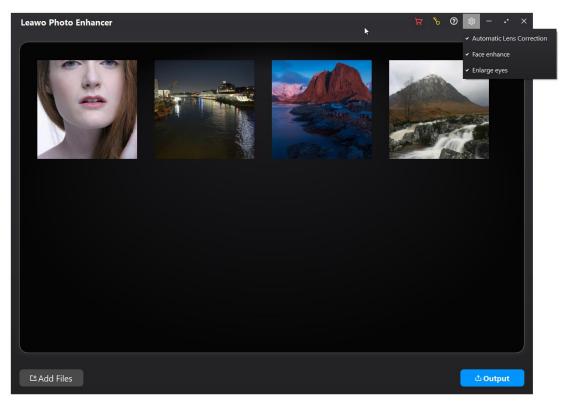

# 1. Enhance photos in batch

Leawo Photo Enhancer enables you to batch AI enhancing photos after you load source photos. To AI enhance photos in batch, just click the "Settings" button in wheel icon on the top-right corner, and then navigate to the "Settings" option on the drop-down panel to enable "Automatic Lens Correction", "Face enhance" and/or "Enlarge eyes" features. Leawo Photo Enhancer will then automatically enhance photos in batch according to the features you have enabled for output. You then only need to click the bottom right "Output" button for output settings.