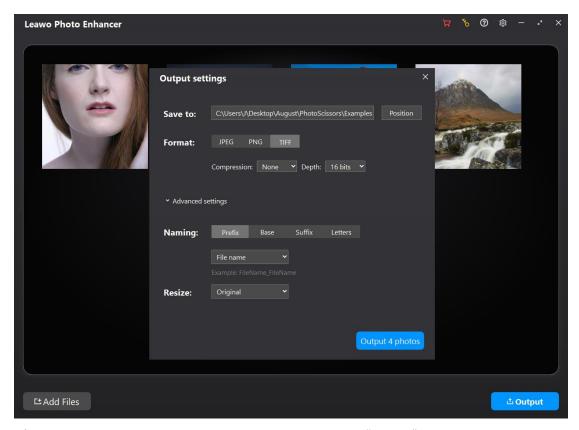

# **Step 3: Output settings**

After completing photo AI enhancing, click the bottom right "Output" button to proceed. There will pop up an "**Output settings**" window, where you need to complete some output settings. There are general output settings and Advanced settings for you. In general output settings, there are multiple things you need to complete:

#### Save to

Set an output directory to save output AI enhanced photos. You could click the "Position" button to change the output directory.

#### Format

Determine the photo file format for output photos from JPEG, PNG and TIFF.

# Quality

Determine the output photo quality. If you choose JPEG as output format, you could choose output photo quality from High, Medium and Low. If you choose TIFF as output photo format, you could determine the output photo Compression from None, LZW and PackBits, and Depth from 8bits and

16bits.

Besides, you could open the "Advanced settings" drop-down menu to determine the output file name and resize output photos.

#### Resize

On the "Resize" drop-down menu, you get 3 different options for output file size, respectively: Original, Compression and Dimensions.

**Original**: The output file size would be the same as that of the source file.