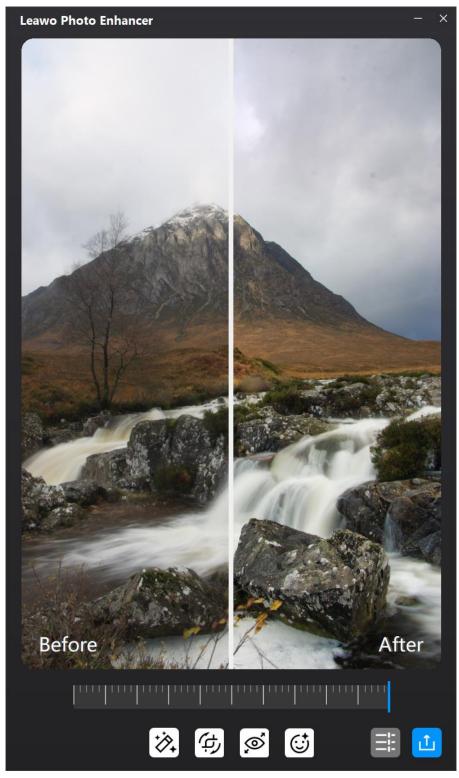

There is an effect adjuster bar right below the previewer, which enables you to adjust the photo AI enhancing degrees. By driving the slider to the right, the AI photo enhancing effect will be much more obvious. By putting the slider to the right end, you get maximize AI photo enhancement. You could apply the adjustment to single photo easily.

Once the AI photo enhancing completes, on the photo AI enhancing interface, you can get an instant previewer to view the photo effects "Before" and "After" photo AI enhancer gets involved. You could drag the slider on the preview window freely to get large scale preview and instant comparison.