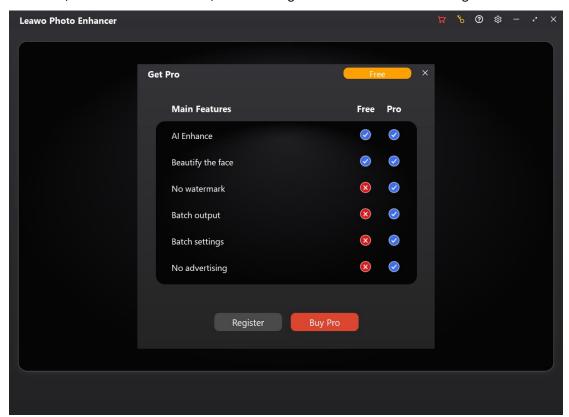

# 1. Differences Between Free Trial and Registration Versions

Check the below table to know the differences between free trial version, registered version and expired version:

|                       | Free trial        | Registered version | Expired version |
|-----------------------|-------------------|--------------------|-----------------|
| Output photos in      | No. Output only 1 | Yes                | Yes             |
| batch                 | picture per time. |                    |                 |
| Apply output settings | No                | Yes                | Yes             |
| to all                |                   |                    |                 |
| Apply watermark in    | Yes               | No                 | No              |
| output                |                   |                    |                 |
| In-app advertising    | Yes               | No                 | No              |

#### Purchase license from program interface

- 1. Kick off Leawo Photo Enhancer on your computer, and then enter Photo Enhancer module.
- 2. Click the key icon on the top right corner.
- 3. On the "Get Pro" interface, you will see the differences between free trial version and Pro version.
- 4. Click the "Buy Pro" button to go to the official purchase page on Leawo.org.
- 5. Select the license type you want and then proceed to complete the payment.
- 6. License will be sent to you via email.