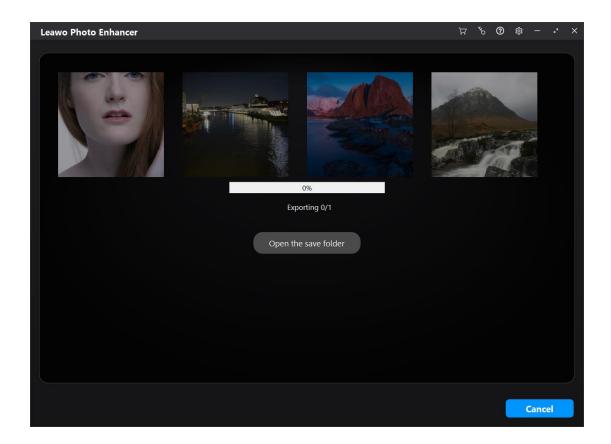

# For registered version

If you have registered Leawo Photo Enhancer, you will be directly led to the exporting window, which will show you the exporting progress through the progress bar.

You could click the "Cancel" button anytime you like during the exporting process. When the exporting completes, you could click the "Open the save folder" button to open the folder that saves all AI enhanced photos exported.