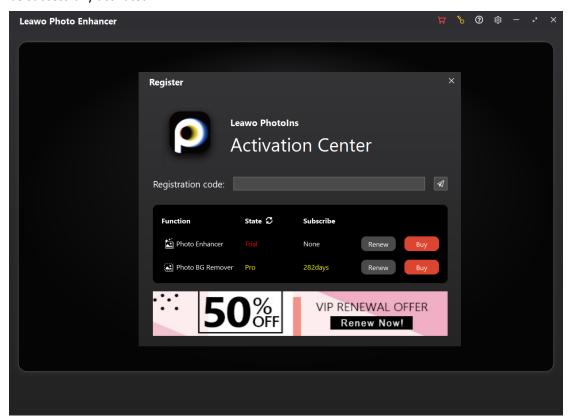

# Step 2: Enter Register interface

Leawo Photo Enhancer offers 2 entries for you to enter the Register interface:

- You can click the key icon on the top-right corner on the main interface of Leawo PhotoIns.
- Or, you can enter Photo Enhancer module, and click the key icon on the top-right corner.

  Then, on the "Get Pro" version, click the "Register" button to enter the "Register" interface.

# Step 3: Register Leawo Photo Enhancer with license

On the "Register" interface, just copy and paste the license you have received via email to the "Registration code" box. And then, click the paper airplane icon . Leawo Photo Enhancer will be successfully activated.