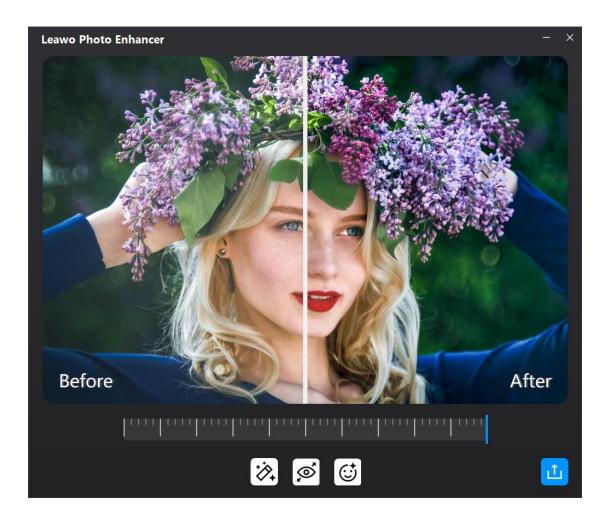

There is an effect adjuster bar right below the previewer, which enables you to adjust the photo AI enhancing degrees. By driving the slider to the right, the AI photo enhancing effect will be much more obvious. By putting the slider to the right end, you get maximize AI photo enhancement. You could apply the adjustment to single photo easily.

Once the AI photo enhancing completes, on the photo AI enhancing interface, you can get an instant previewer to view the photo effects "Before" and "After" photo AI enhancer gets involved. You could drag the slider on the preview window freely to get large scale preview and instant comparison.