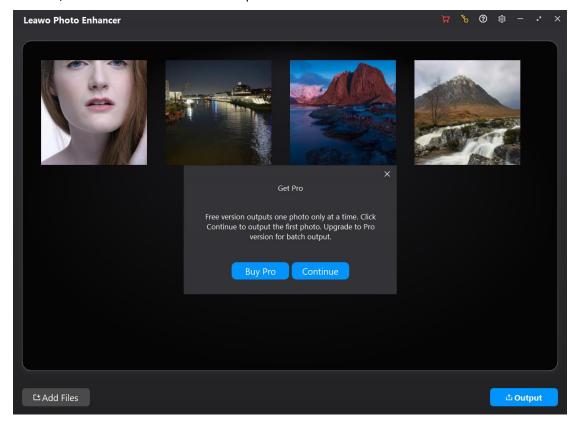

#### For free trial version:

If you are using free trial version, you will get a "Get Pro" notice window that shows you the limitation of free trial version and offers you options to "Buy Pro" and "Continue". You could click "Buy Pro" option to purchase Pro version and register Leawo Photo Enhancer to experience its full features, or click "Continue" button to experience the free trial version.

By clicking "Continue" button, you will come to the below window, which helps you output 1 photo only.