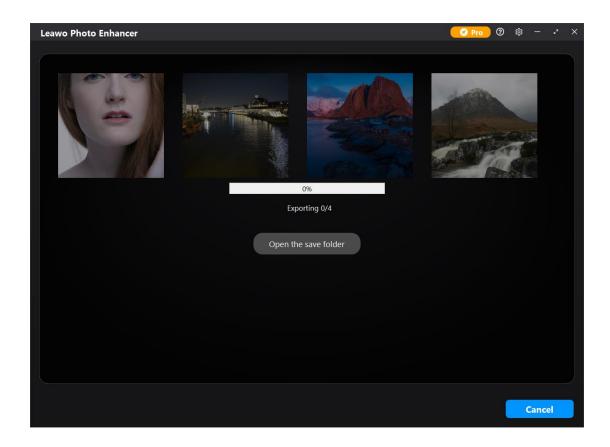

# **Step 4: Output AI enhanced photos**

Then, finally, on the "Output settings" window, click the blue "Output <number> photos" button to output AI enhanced photos. If the target folder has pictures with the same name, Leawo Photo Enhancer will notice you.

# For registered version

If you have registered Leawo Photo Enhancer, you will be directly led to the exporting window, which will show you the exporting progress through the progress bar.

You could click the "Cancel" button anytime you like during the exporting process. When the exporting completes, you could click the "Open the save folder" button to open the folder that saves all AI enhanced photos exported.