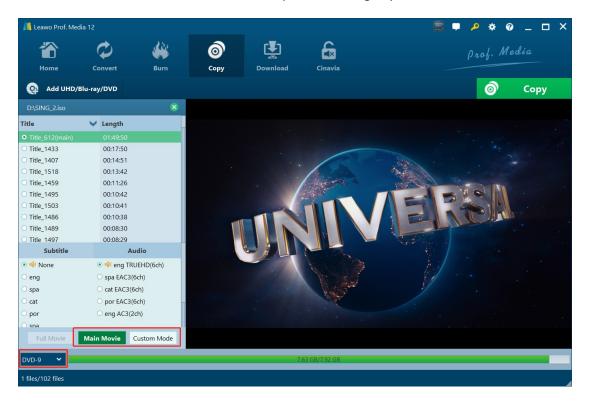

On the "Copy" tab, click the "Add UHD/Blu-ray/DVD" drop-down button and then click "Add from CD-ROM", "Add from folder" or "Add iso file" option according to your needs.

After loading source Blu-ray disc or file, choose either "Main Movie" or "Custom Mode" to decide which title(s) to convert, and then choose subtitles and audio tracks for each title. You could also play back loaded titles via the built-in player.

- Main Movie: By default the longest title (the main movie generally) will be selected, but you could change to another title for converting.
- Custom Mode: Allow you to select any title(s) for converting.

**Note**: You need to choose the output disc type from the bottom left corner from DVD-9 and DVD-5 according to your needs.

| 📕 Leawo Prof. Media | a 12                             |            |                   |                   |         | 🧮 🛡 🔑 🚸 🕹 💶 🗆 🗙                                                       |
|---------------------|----------------------------------|------------|-------------------|-------------------|---------|-----------------------------------------------------------------------|
| Home                | Convert                          | Burn       | <b>о</b><br>Сору  | Download          | Cinavia | prof. Media                                                           |
| Add UHD/BI          | u-ray/DVD                        |            |                   |                   |         | ×                                                                     |
| D:\SING_2.iso       |                                  | ۲          |                   |                   |         | Copy to:                                                              |
| Title               | ✓ Length                         |            |                   |                   |         | 🗹 Folder 🔽 ISO File 🔲 🛛 🗸 🎸                                           |
| • Title_612(main)   | 01:49:50                         |            |                   |                   |         | Disc Label: 20221111_16_40_45                                         |
| O Title_1433        | 00:17:50                         |            |                   |                   |         |                                                                       |
| O Title_1407        | 00:14:51                         |            |                   |                   |         | Save to:                                                              |
| O Title_1518        | 00:13:42                         |            |                   |                   |         | C:\Users\Moyea\Documents\Leawo\Prof. Media\ 🛛 🗸 💬 🕝 1 🗸               |
| O Title_1459        | 00:11:26                         |            |                   |                   |         | Required hard disk space: 711.93 MB Free: 139.46 GB                   |
| O Title_1495        | 00:10:42                         |            | Contraction of    | Die Die Barrister | a Col   |                                                                       |
| O Title_1503        | 00:10:41                         |            | Colorine Colorine |                   | Scot L  |                                                                       |
| O Title_1486        | 00:10:38                         |            | Mar and           |                   | 0.9     |                                                                       |
| O Title_1489        | 00:08:30                         |            | Con the last      | 360000            | 00      |                                                                       |
| O Title 1497        | 00:08:29                         |            |                   | 2 min             | and the |                                                                       |
| Subtitle            | Aud                              | lio        | 5.29 PA           | Mar to            | 20      |                                                                       |
| 💿 📣 None            | 💿 ┥ eng TRUI                     | HD(6ch)    |                   |                   |         |                                                                       |
| ⊖ eng               | o spa EAC3(6c)                   | h)         |                   |                   | N       | otice: Inactive Blu-ray to DVD module converts 5-minute content only. |
| ⊖ spa               | <ul> <li>cat EAC3(6cl</li> </ul> | h)         |                   |                   | 100     |                                                                       |
| ○ cat               | opr EAC3(6c)                     | :h)        |                   |                   |         | Agree   Reject  Activate it  Purchase it                              |
| ○ por               | <ul> <li>eng AC3(2cł</li> </ul>  |            |                   |                   |         |                                                                       |
| ⊖ sna               | 5 .                              |            |                   |                   |         |                                                                       |
| Full Movie          | Main Movie Cu                    | ustom Mode |                   |                   |         | (O)                                                                   |
| DVD-9 🗸             |                                  |            |                   | 7.0               | 63 GB/7 |                                                                       |
| 1 files/102 files   |                                  |            |                   |                   |         |                                                                       |