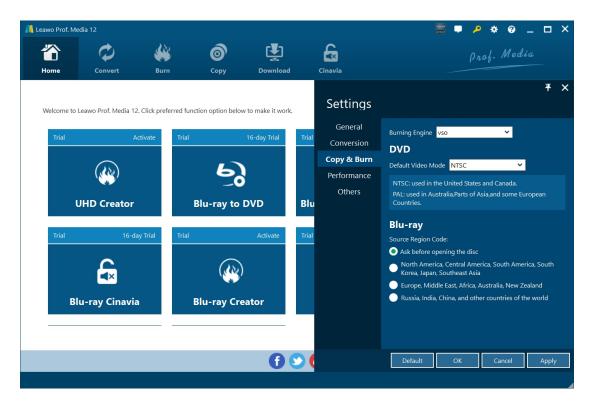

#### **Copy & Burn settings**

On "Copy & Burn" tab, set Burning Engine, default video mode for DVD, source Blu-ray region code, etc.