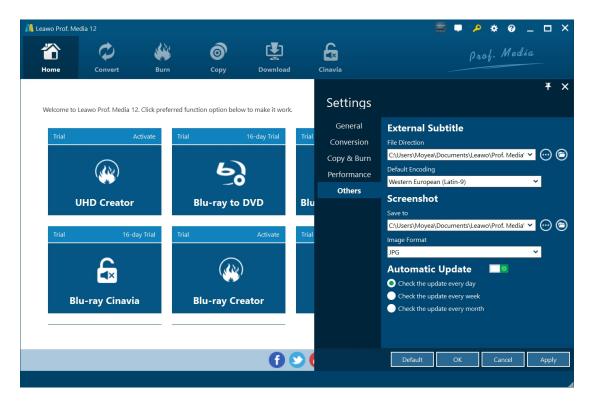

#### **Others settings**

On "Others" tab, set external subtitle position, default encoding, screenshot saving directory and format, automatic update, etc.