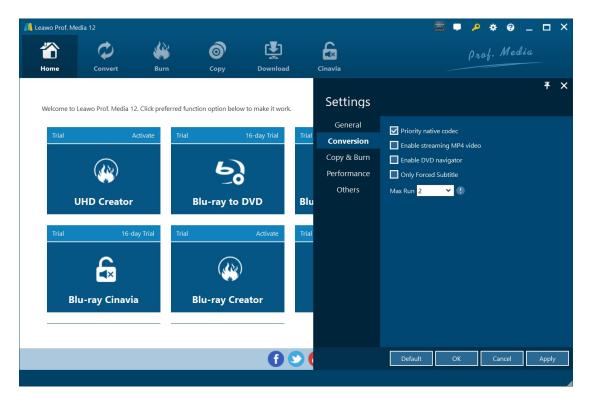

#### **Conversion settings**

On the "Conversion" tab, choose to enable Priority native codec, streaming MP4 video, DVD navigator, max run, etc.